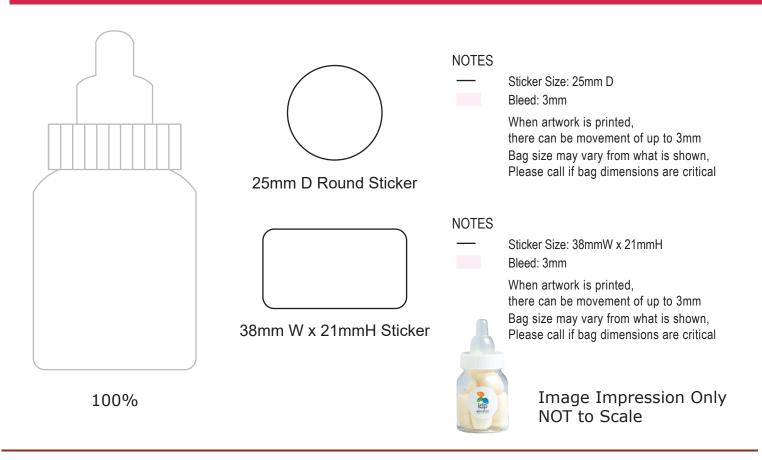

## ART APPROVAL

All colours used in this document are indicative only and they may vary across a variety of printing techniques and confectionery

| Product Code  | : | CC065G                                       |
|---------------|---|----------------------------------------------|
| Description   | : | Baby Bottles filled with 30g Milk Bottles    |
| Order#        | : |                                              |
| Company Name  | : |                                              |
| Contact       | : |                                              |
| Sticker Size  | : | 25mm D Round OR 38mmW x 21mmH                |
| Print Colour  | : | Customer must provide PMS Colour print guide |
| Quantity      | : |                                              |
| Delivery Date | : |                                              |